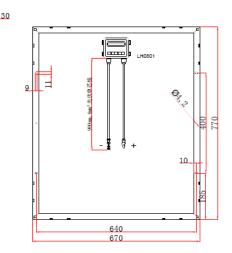

| Model No.                       | SY-M80W/LH4                                                    |
|---------------------------------|----------------------------------------------------------------|
| Nominal Peak (W)                | 80                                                             |
| Cell Type                       | Mono-Crystalline                                               |
| Module Dimensions (mm)          | 770 x 670                                                      |
| Frame Depth (mm)                | 30                                                             |
| Net Weight (kg)                 | 5.55                                                           |
| Max. Power Voltage Vmp (V)      | 17.8                                                           |
| Max. Power Current Imp (A)      | 4.49                                                           |
| Open Circuit Voltage Voc (V)    | 22.3                                                           |
| Short Circuit Current Isc (A)   | 4.85                                                           |
| Power Output Tolerance Pmax (%) | ±3%                                                            |
| Operating Temperature (°C)      | -40 ~ +85                                                      |
| Max. System Voltage (VDC)       | 1000                                                           |
| Junction Box IP Rating          | IP65                                                           |
| Diode                           | 2 Bypass diodes                                                |
| Cable                           | 2 x 0.9m long 4.0mm <sup>2</sup> cable (UV resistant)          |
| Connectors                      | 2 x LH4 male & female connectors (30 amps)                     |
| Packaging Dimensions (mm)       | 795 x 685 x 45                                                 |
| Gross Weight (kg)               | 6.25                                                           |
| Warranty                        | Workmanship and materials: 5 years                             |
|                                 | Power output: at least 90% after 10 years & 80% after 25 years |