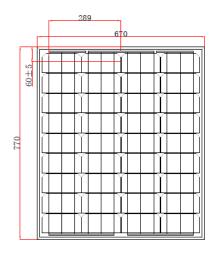

| Model No.                       | SY-M80W/LH4                                                    |
|---------------------------------|----------------------------------------------------------------|
| Nominal Peak (W)                | 80                                                             |
| Cell Type                       | Mono-Crystalline                                               |
| Module Dimensions (mm)          | 770 x 670                                                      |
| Frame Depth (mm)                | 30                                                             |
| Net Weight (kg)                 | 5.55                                                           |
| Max. Power Voltage Vmp (V)      | 17.8                                                           |
| Max. Power Current Imp (A)      | 4.49                                                           |
| Open Circuit Voltage Voc (V)    | 22.3                                                           |
| Short Circuit Current Isc (A)   | 4.85                                                           |
| Power Output Tolerance Pmax (%) | ±3%                                                            |
| Operating Temperature (°C)      | -40 ~ +85                                                      |
| Max. System Voltage (VDC)       | 1000                                                           |
| Junction Box IP Rating          | IP65                                                           |
| Diode                           | 2 Bypass diodes                                                |
| Cable                           | 2 x 0.9m long 4.0mm <sup>2</sup> cable (UV resistant)          |
| Connectors                      | 2 x LH4 male & female connectors (30 amps)                     |
| Packaging Dimensions (mm)       | 795 x 685 x 45                                                 |
| Gross Weight (kg)               | 6.25                                                           |
| Warranty                        | Workmanship and materials: 5 years                             |
|                                 | Power output: at least 90% after 10 years & 80% after 25 years |